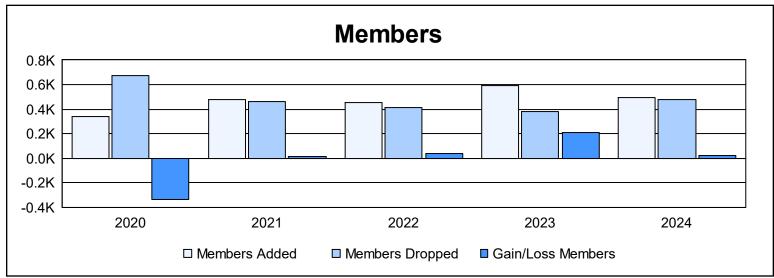

District 306 A2 As of June 2024 Cumulative

| Year      | New<br>Clubs | Dropped<br>Clubs | Gain/<br>Loss<br>Clubs | New<br>Members | Charter<br>Members | Reinstate<br>Members | Transfer<br>Members | Total<br>Member<br>Added | Total<br>Members<br>Dropped | Gain/<br>Loss<br>Members |
|-----------|--------------|------------------|------------------------|----------------|--------------------|----------------------|---------------------|--------------------------|-----------------------------|--------------------------|
| 2019-2020 | 3            | 4                | -1                     | 165            | 103                | 46                   | 22                  | 336                      | 673                         | -337                     |
| 2020-2021 | 6            | 10               | -4                     | 251            | 185                | 34                   | 9                   | 479                      | 462                         | 17                       |
| 2021-2022 | 6            | 2                | 4                      | 263            | 147                | 33                   | 9                   | 452                      | 411                         | 41                       |
| 2022-2023 | 9            | 1                | 8                      | 358            | 209                | 11                   | 12                  | 590                      | 381                         | 209                      |
| 2023-2024 | 7            | 5                | 2                      | 303            | 177                | 18                   | 0                   | 498                      | 479                         | 19                       |
| Average   | 6            | 4                | 2                      | 268            | 164                | 28                   | 10                  | 471                      | 481                         | -10                      |