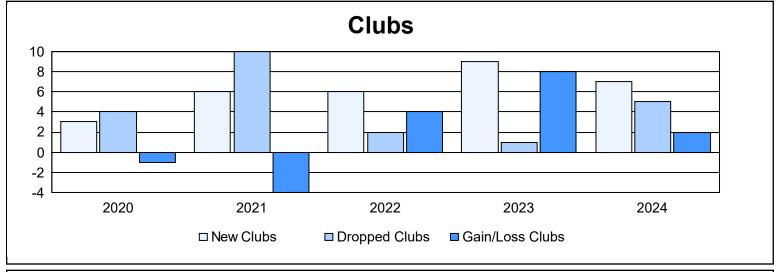

District 306 A2 As of June 2024 Cumulative

| Year      | New<br>Clubs | Dropped<br>Clubs | Gain/<br>Loss<br>Clubs | New<br>Members | Charter<br>Members | Reinstate<br>Members | Transfer<br>Members | Total<br>Member<br>Added | Total<br>Members<br>Dropped | Gain/<br>Loss<br>Members |
|-----------|--------------|------------------|------------------------|----------------|--------------------|----------------------|---------------------|--------------------------|-----------------------------|--------------------------|
| 2019-2020 | 3            | 4                | -1                     | 165            | 103                | 46                   | 22                  | 336                      | 673                         | -337                     |
| 2020-2021 | 6            | 10               | -4                     | 251            | 185                | 34                   | 9                   | 479                      | 462                         | 17                       |
| 2021-2022 | 6            | 2                | 4                      | 263            | 147                | 33                   | 9                   | 452                      | 411                         | 41                       |
| 2022-2023 | 9            | 1                | 8                      | 358            | 209                | 11                   | 12                  | 590                      | 381                         | 209                      |
| 2023-2024 | 7            | 5                | 2                      | 303            | 177                | 18                   | 0                   | 498                      | 479                         | 19                       |
| Average   | 6            | 4                | 2                      | 268            | 164                | 28                   | 10                  | 471                      | 481                         | -10                      |